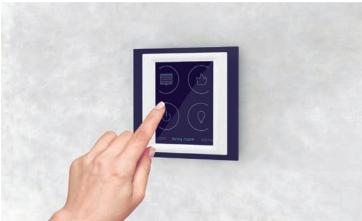

#### iNELS Bus System

Switching actuators Shutter actuators Dimming actuators Input units Converters Energy management Wall Controllers Apps

#### House

Your home with just one touch.