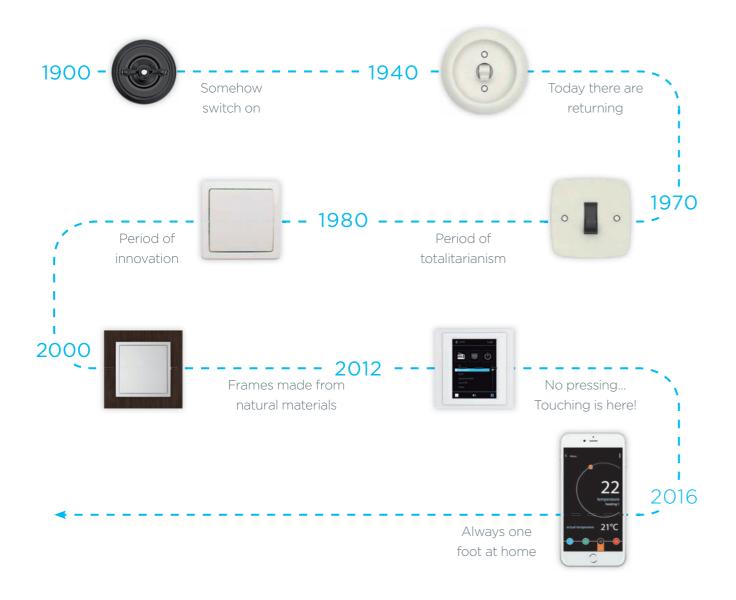

aste on DPS with 2D inspection.

### machines

It mounts chips from 0201 (0.6x0.3mm),through CSP up to BGA with dimensions of 55x55mm with terminal spacing of 0.3mm. The machine has six heads with it own video camera.

#### • 2x pick & place • Inspection station conveyor

Used to perform optical inspection of previous processes.

#### Reflow soldering oven

Based on type of chosen technology, it activates an adhesive or directly reflows paste in the soldered joint. In fourteen zones, it is possible to set the ideal soldering process curve.

#### Unloader

A machine that loads PCBs from the conveyor belt into the magazine.

# ...allows us to make high-tech products



**RADIO** 



MUSIC







INTERCOM



**AUDIOZONE** 



Cover for mounting into an installation box



# Switch evolution



# Research & development

- R&D overall view
- 2) SW developers
- 3) HW developers
- 4) construction developer
- 5) 3D printer
- 6) interial lab















# <u> Apartment</u>

# Villa/House

• 3<sup>rd</sup> party device integration

flood sensors and GSM communicator

photovoltaic energy station control

O HISSEN AL OUTOUM

Amman (Jordan)



Prague (Czech Republic)

- private cinema
- 10 DIM, 35 spínačů světel
- sauna, whirpool



#### O APARTMENT

Prostějov (Czech Republic)

- wireless Control
- lights
- home appliance integration



Prague (Czech Republic)

- 6 DIM, 25 switch lights
- shutters, curtains
- heating control (individual)

#### O OSTROVNÍ VILA

Veľký Lapáš (Slovakia)

- outside blind control according to sunshine
- solar and photovoltaic system integration
- 3 heating