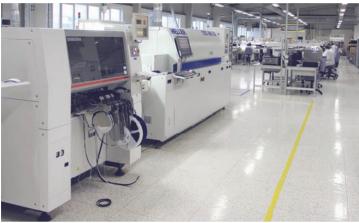

# High-level technology...

- more than 85% share formed by SMD components
- 2 x fully automated Samsung SMD production lines
- capacity: 35.000 components / hour
- the minimum chip size is 01005 (0.4x0.2 mm), the maximum size is gfp 55x55 mm

#### Loader

A device that loads printed circuit boards from a magazine on a line conveyor belt.

#### Screen printing

Flexible, fully automatic in-line screen printing for printing adhesives and paste on DPS with 2D inspection.

### machines

It mounts chips from 0201 (0.6x0.3mm),through CSP up to BGA with dimensions of 55x55mm with terminal spacing of 0.3mm. The machine has six heads with it own video camera.

#### • 2x pick & place • Inspection station conveyor

Used to perform optical inspection of previous processes.

#### Reflow soldering oven

Based on type of chosen technology, it activates an adhesive or directly reflows paste in the soldered joint. In fourteen zones, it is possible to set the ideal soldering process curve.

#### Unloader

A machine that loads PCBs from the conveyor belt into the magazine.