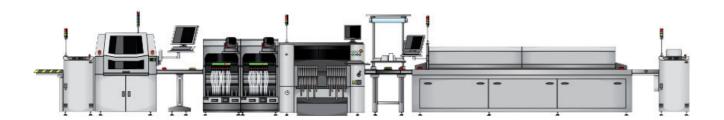

# High-level technology...

- more than 85% share formed by SMD components
- 2 x fully automated Samsung SMD production lines
- capacity: 35.000 components / hour
- the minimum chip size is 01005 (0.4x0.2 mm), the maximum size is gfp 55x55 mm

#### Loader

A device that loads printed circuit boards from a magazine on a line conveyor belt.

#### Screen printing

Flexible, fully automatic in-line screen printing for printing adhesives and paste on DPS with 2D inspection.

### machines

It mounts chips from 0201 (0.6x0.3mm),through CSP up to BGA with dimensions of 55x55mm with terminal spacing of 0.3mm. The machine has six heads with it own video camera.

#### • 2x pick & place • Inspection station conveyor

Used to perform optical inspection of previous processes.

#### Reflow soldering oven

Based on type of chosen technology, it activates an adhesive or directly reflows paste in the soldered joint. In fourteen zones, it is possible to set the ideal soldering process curve.

#### Unloader

A machine that loads PCBs from the conveyor belt into the magazine.