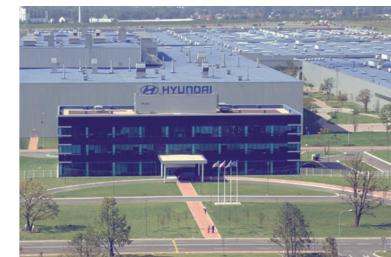

Doha (Qatar)

- 44 floors, 397 rooms, 182 suites, 18 meeting rooms
- lighting control, HVAC, access
- master switch OFF

O HYUNDAI

Nošovice (Czech Republic)

- 736 pcs LED High Bay within retrofitted lighting
- central control DALI ballast via EDMC
- control of each zone from the touch panel via app