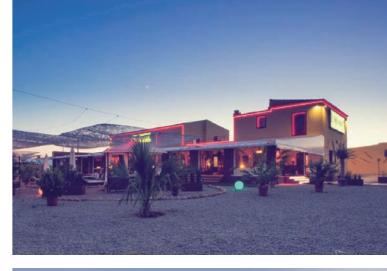

#### O NIGHT CLUB INFLAGRANTI

Ibiza (Spain)

- lighting control for interior and exterior
- 500 meters RGB LED strips
- audio system