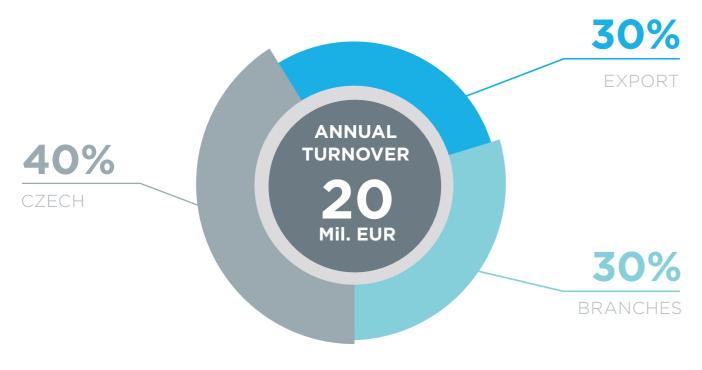

components



Holešov, in the former building PVT, 400 m<sup>2</sup>

Product: Full range of time relays, first housing mold

Number of employees: 50

Technology: Full SMD Pick&Place Machine, soldering line, more than 70% share of the components are SMD



Holešov, the former headquarter of LOANA, 1000 m<sup>2</sup>

Product: complete range of monitoring relays

Number of employees: 82

Technology: 2 x SMD Pick&Place Machines, soldering line, reflow



Holešov, new buildings on the site of a former sugar factory, more than 8000 m<sup>2</sup>

Product: Wireless and bus system iNELS

Number of employees: 300

Technology: 2 fully automatic SMD lines, lead-free soldering, laser printer, automated testing, own lab



quarter of LOANA, 1000 m f monitoring relays 82

.2005...

# Facts and Stats





10

BRANCHES OVER THE WORLD

**70** EXPORTING COUNTRIES

**240** 

5 000 NELS INSTALLATION

12 000 000

MANUFACTURED PRODUCTS

# Holding evolution

#### Turnover



#### Employees





## Attained awards

#### Corporate

- Jiří Konečný the entrepreneur of the year
- Company of the year
- company ranked among the 100 best Czech Companies



#### Products

- Golden Amper for "iNELS wireless"
- Czech Electro Association for "RF Touch"
- Golden products for "Time relay SMR-T"
- Czech Electro Association for "LARA"
- Net Press Media with Infopres awards for "Smart RF Box"
- the honorable mention "Visionaries" for "iNELS RF Control"
- for Energy Managements award Visionary 2015





# Sales worldwide



Own branches

• Export territory (over 70)

www.elkoep.com/about-us/

www.elkoep.com/abou